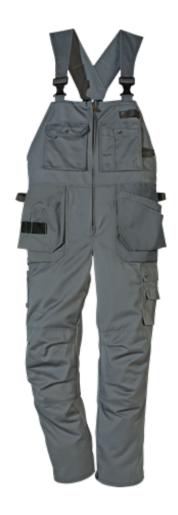

## **BIB'N'BRACE 41 PS25**

ART. NO: 100548

Mechanical stretch fabric / Adjustable braces with elastic part / Two-way zip / 2 loose-hanging chest pockets with snap fastening, one with D-ring, the other with pen pockets and button and loop for sheath knife / 2 CORDURA®-reinforced, tuckable, loose-hanging pockets, one with extra pocket, the other with 3 smaller pockets and tool loops / 2 front pockets / 2 CORDURA®-reinforced bellowed back pockets / 2 hammer loops, one adjustable / Folding rule pocket with tool pocket, pen pocket and button and loop for sheath knife / Leg pocket with flap and snap fastening, phone pocket and concealed ID-card pocket / Pre-shaped knees / CORDURA®-reinforced knee pockets with inside opening / Height adjustment for knee pads in knee pocket / Approved according to EN 14404 together with kneepads 124292 / Leasing-laundry tested according to ISO 15797 / OEKO-TEX® certified.