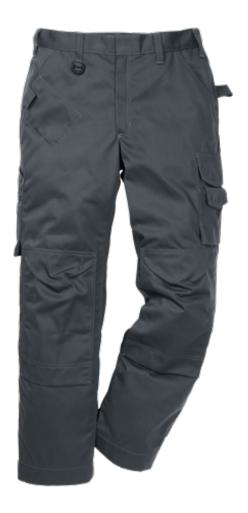

## ICON ONE COTTON TROUSERS

ART. NO: 114119

Three-needle fell seams / Contrast stitching / Semi-low waist / Saddleback cut / Zip fly / Reflective detailing on back of knees / Adjustable leg length with 5 cm hem allowance / Two side pockets, right with integrated mobile phone pocket / Large leg pocket with flap - placed over side seam - with mobile phone pocket with flap and pen pockets / Double folding rule pocket - placed over side seam - with pen pocket / Two back pockets, one with flap / Hammer loops / Waist flap for barcode or chip / Kneepockets / Approved according to EN 14404 together with kneepads 127440 / Leasing laundry-tested according to ISO 15797 / OEKO-TEX® certified.

Material: 100% cotton. Weight: 350 g/m<sup>2</sup>.

Color: 530 Royal Blue, 540 Navy, 940 Black, 941 Dark Grey Size: Tall: C146-C166 Regular: C42-C66 Short: D96-D120