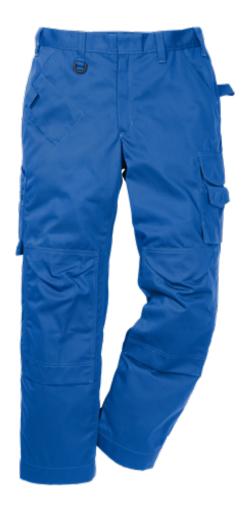

## ICON ONE TROUSERS

ART. NO: 114118

Luxe fabric / Three-needle fell seams / Contrast stitching / Semi-low waist / Saddleback cut / Zip fly / Reflective detailing at back of knees / Adjustable leg length with 5 cm hem allowance / Two side pockets, right with integrated mobile phone pocket / Large leg pocket with flap - placed over side seam - with mobile phone pocket with flap and pen pockets / Double folding rule pocket - placed over side seam - with pen pocket / Two back pockets, one with flap / Hammer loops / Knee pockets / Waist flap for barcode or chip / Approved according to EN 14404 together with kneepads 127440 / Leasing laundry-tested according to ISO 15797 / OEKO-TEX® certified.

Material: 65% polyester, 35% cotton.

Weight: 295 g/m<sup>2</sup>.

Color: 530 Royal Blue, 540 Navy, 940 Black, 941 Dark Grey Size: Tall: C146-C166 Regular: C42-C66 Short: D96-D120