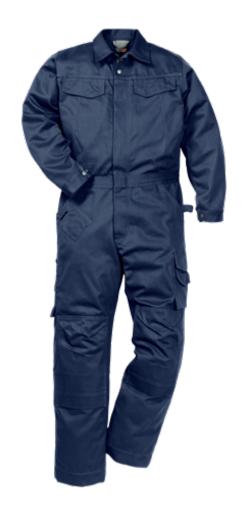

## ICON ONE COTTON COVERALL

ART. NO: 114123

Three-needle fell seams / Contrast stitching / Diagonal cut front / Reflective detailing at back of knees / Adjustable leg length with 5 cm hem allowance / Adjustable cuffs / Wide back with yoke / Opening to inner trousers behind front pocket bearer / Button front with storm flap / Two chest pockets with flap and inside pocket / Two side pockets, right with integrated mobile phone pocket / Inside pocket with button fastening / Back pockets, one with flap / Large leg pocket with flap - placed over side seam - with mobile phone pocket with flap and pen pockets / Double folding rule pocket - placed over side seam - with pen pocket / Hammer loops / Kneepockets / Neck flap for barcode or chip / Approved according to EN 14404 together with kneepads 127440 / Leasing laundry-tested according to ISO 15797 / OEKO-TEX® certified.

Material: 100% cotton. Weight: 350 g/m<sup>2</sup>.

Color: 530 Royal Blue, 540 Navy, 940 Black Size: Regular: S-4XL Tall: S TALL-2XL TALL