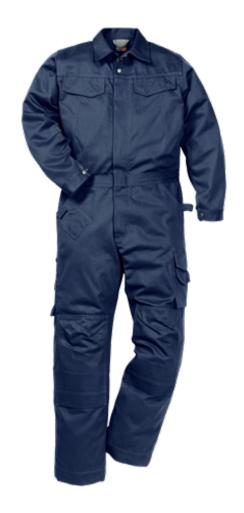

## ICON ONE COTTON COVERALL

ART. NO: 114123

Three-needle fell seams / Contrast stitching / Diagonal cut front / Reflective detailing at back of knees / Adjustable leg length with 5 cm hem allowance / Adjustable cuffs / Wide back with yoke / Opening to inner trousers behind front pocket bearer / Button front with storm flap / Two chest pockets with flap and inside pocket / Two side pockets, right with integrated mobile phone pocket / Inside pocket with button fastening / Back pockets, one with flap / Large leg pocket with flap - placed over side seam - with mobile phone pocket with flap and pen pockets / Double folding rule pocket - placed over side seam - with pen pocket / Hammer loops / Kneepockets / Neck flap for barcode or chip / Approved according to EN 14404 together with kneepads 127440 / Leasing laundry-tested according to ISO 15797 / OEKO-TEX® certified.

Material: 100% cotton. Weight: 350 g/m<sup>2</sup>.

Color: 530 Royal Blue, 540 Navy, 940 Black Size: Regular: S-4XL Tall: S TALL-2XL TALL