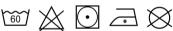

drawstring / Fleece-lined collar with increased height at back / Front zip with double front flaps / 2 chest pockets with zipper / Napoleon pocket at left with full access even when the jacket is fully zipped / Inside pocket with zipper / 2 front pockets with zipper and inside fleece lining / Pre-shaped sleeves / Adjustable width at sleeve end / Extended back / Adjustable drawstring at hem / Inside zipper for embellishment / Contrast seams / Fully lined / Waterpillar > 10.000 mm / ePTFE membrane / RET < 6 / Approved according to EN 343 class 3/3 / OEKO-TEX certified.

100% polyester, 2-layer GORE-TEX® laminate. Material:

Weight: Outer fabric 220 g/m<sup>2</sup>, lining 67 g/m<sup>2</sup>.

Color: 587 Pigeon Blue/Grey, 786 Army Green/Grey, 896 Grey/Black, 940 Black

Size: XS-3XL