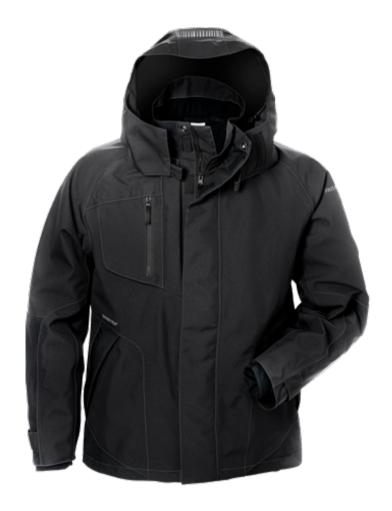

## **GORE-TEX SHELL JACKET 4998 GXB**

ART. NO: 111418

GORE-TEX-material, breathable, wind and waterproof / Taped seams / Detachable hood with adjustable strap and drawstring / Fleece-lined collar with increased height at back / Front zip with double front flaps / 2 chest pockets with zipper / Napoleon pocket at left with full access even when the jacket is fully zipped / Inside pocket with zipper / 2 front pockets with zipper and inside fleece lining / Pre-shaped sleeves / Adjustable width at sleeve end / Extended back / Adjustable drawstring at hem / Inside zipper for embellishment / Contrast seams / Fully lined / Waterpillar > 10.000 mm / ePTFE membrane / RET < 6 / Approved according to EN 343 class 3/3 / OEKO-TEX certified.