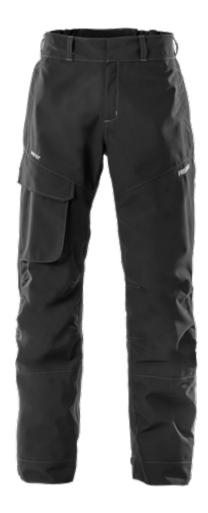

## **GORE-TEX SHELL TROUSERS 2998 GXB**

ART. NO: 111420

GORE-TEX-material, breathable, wind and waterproof / Taped seams / Hidden front zip and belt loops at waist / Extra wide beltloop mid-back / 2 front pockets with hidden zip and inside fleece lining / Backpocket with hidden zip / Bellowed legpocket with zipper and flap / Pre-shaped knees / Adjustable width at leg-end with hidden zip from bottom to kneeheight / Inside snowlock / Contrast seams / Fully lined / Waterpillar > 10.000 mm / ePTFE membrane / RET < 6 / Approved according to EN 343 class 3/3 / OEKO-TEX® certified.