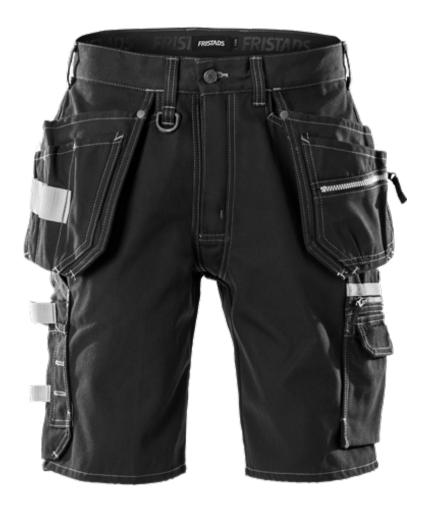

## **CRAFTSMAN SHORTS 2102 CYD**

ART. NO: 116701

2 loose-hanging CORDURA®-reinforced pockets, one with 2 pockets whereof one with zip, one with 3 smaller pockets and tool loop / 2 front pockets / 2 CORDURA®-reinforced back pockets with loose bottom, one with flap and velcro fastening / D-ring at belt loop / Double reinforced crotch seam / CORDURA®-reinforced folding rule pocket with tool pocket, pen holder, button and loop for sheath knife / Multifunction leg pocket with phone pocket, ID-card pocket, zip pocket and large pocket with snap fastening / Pockets reinforced with metallic rivets at stress points / Contrast seams / OEKO-TEX® certified.