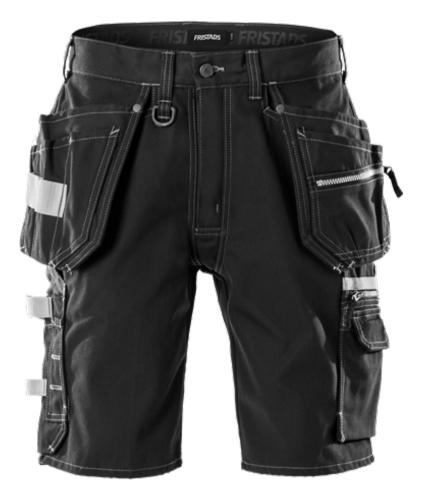

## **CRAFTSMAN SHORTS 2102 CYD**

ART. NO: 116701

2 loose-hanging CORDURA®-reinforced pockets, one with 2 pockets whereof one with zip, one with 3 smaller pockets and tool loop / 2 front pockets / 2 CORDURA®-reinforced back pockets with loose bottom, one with flap and velcro fastening / D-ring at belt loop / Double reinforced crotch seam / CORDURA®-reinforced folding rule pocket with tool pocket, pen holder, button and loop for sheath knife / Multifunction leg pocket with phone pocket, ID-card pocket, zip pocket and large pocket with snap fastening / Pockets reinforced with metallic rivets at stress points / Contrast seams / OEKO-TEX® certified.