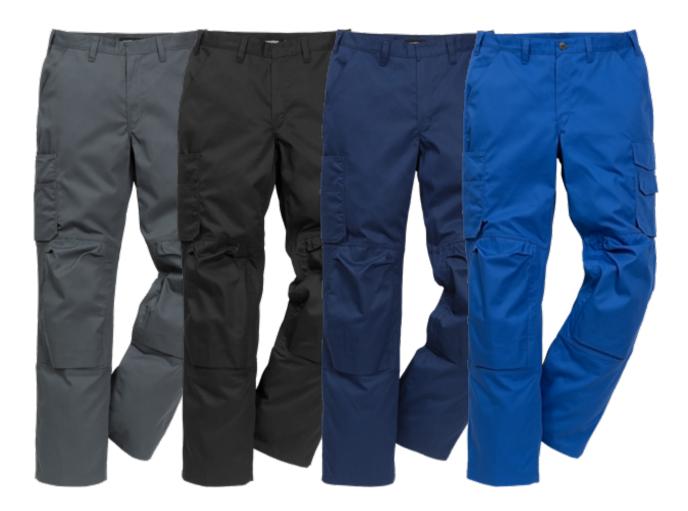

## **TROUSERS 2580 P154**

ART. NO: 117751

2 front pockets / 2 back pockets, one with flap / Leg pocket with inside folding rule pocket over side seam and 3 extra pockets / Leg pocket with outside mobile phone pocket with flap and velcro fastening / Knee pockets with outside opening / Height adjustment for knee pads in knee pocket / Triple needle stitching / Approved according to EN 14404 together with kneepads 124292 / Leasing-laundry tested according to ISO 15797 / OEKO-TEX® certified.

Material: 65% polyester, 35% cotton.

Weight: 245 g/m<sup>2</sup>.

Color: 530 Royal Blue, 540 Navy, 940 Black, 941 Dark Grey Size: Tall: C146-C156 Regular: C44-C62 Short: D84-D120