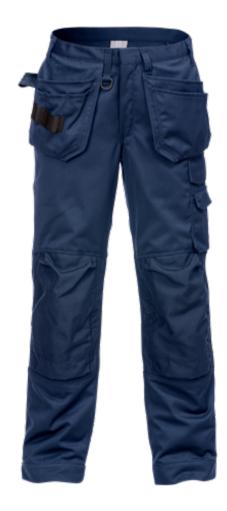

## ICON ONE CRAFTSMAN TROUSERS

ART. NO: 120949

Luxe fabric / Three-needle fell seams / Two CORDURA® reinforced loose-hanging pockets, left pocket with extra pocket and right pocket with three small pockets and tool loops / D-ring at waistband / Hammer loop / Two front pockets / Two back pockets, one with flap / Folding rule pocket with knife holder and pen pocket / Leg pocket with flap and outside mobile phone pocket with flap / CORDURA® reinforced kneepockets with outside opening for height-adjustable kneepads / Adjustable leg length with 5 cm hem allowance / Approved according to EN 14404 together with kneepads 127440 / Leasing laundry-tested according to ISO 15797 / OEKO-TEX® certified.

65% polyester, 35% cotton. Reinforcement 100% polyamide. Material:

Weight: 295 g/m<sup>2</sup>.

Color: 540 Navy, 900 White, 940 Black Size: Regular: C44-C66 Short: D84-D120