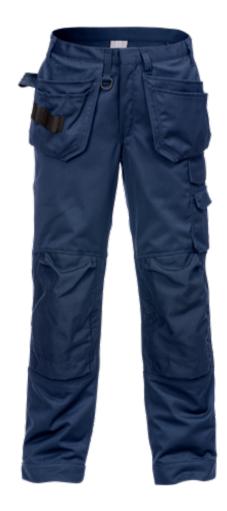

## ICON ONE CRAFTSMAN TROUSERS

ART. NO: 120949

Luxe fabric / Three-needle fell seams / Two CORDURA® reinforced loose-hanging pockets, left pocket with extra pocket and right pocket with three small pockets and tool loops / D-ring at waistband / Hammer loop / Two front pockets / Two back pockets, one with flap / Folding rule pocket with knife holder and pen pocket / Leg pocket with flap and outside mobile phone pocket with flap / CORDURA® reinforced kneepockets with outside opening for height-adjustable kneepads / Adjustable leg length with 5 cm hem allowance / Approved according to EN 14404 together with kneepads 127440 / Leasing laundry-tested according to ISO 15797 / OEKO-TEX® certified.