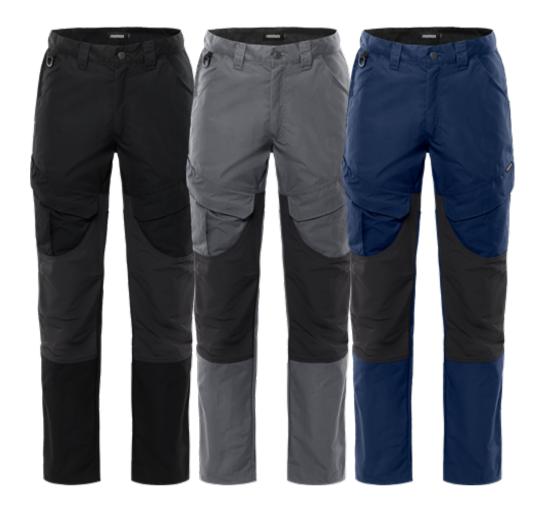

## SERVICE STRETCH TROUSERS 2526 PLW

ART. NO: 121632

4-way stretch panels at back and knees / Water repellent / D-ring at waistband / Wide belt loop mid back / 2 front pockets / Side pocket with concealed zip / 2 back pockets with concealed zip / 2 thigh pockets with flap and velcro fastening, one with mobile phone pocket and pen pockets / Pre-shaped knees / Adjustable leg ends with drawstring / OEKO-TEX® certified.

Material: 65% polyester, 35% cotton. Stretch fabric 91% polyamide, 9% elastane.

Weight: 220 g/m<sup>2</sup>. Stretch 250 g/m<sup>2</sup>.

Color: 598 Navy/Black, 896 Grey/Black, 940 Black

Size: Tall: C146-C160 Regular: C42-C66 Short: D84-D120