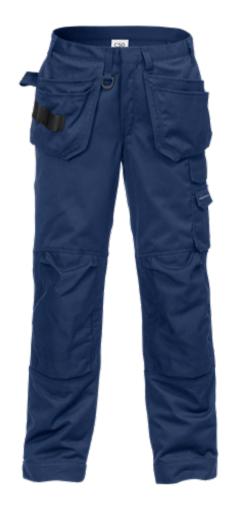

## **CRAFTSMAN TROUSERS 2084 P154**

ART. NO: 121223

2 front pockets / 2 CORDURA® reinforced loose-hanging pockets, left pocket with extra pocket and right pocket with 3 small pockets and tool loops / D-ring at waistband / Hammer loop / 2 front pockets / 2 back pockets, 1 with flap / Folding rule pocket with pen pocket and button and loop for sheath knife / Leg pocket with outside mobile phone pocket with flap and velcro fastening / CORDURA® reinforced kneepocket with outside opening / Height adjustment for knee pads in knee pocket / Adjustable leg length with 5 cm hem allowance / Triple needle stitching / Approved according to EN 14404 together with kneepads 124292 / Leasing laundry-tested according to ISO 15797 / OEKO-TEX® certified.

**Material:** 65% polyester, 35% cotton.

Weight: 245 g/m<sup>2</sup>.

Color: 540 Navy, 940 Black

Size: Regular: C44-C66 Short: D84-D120