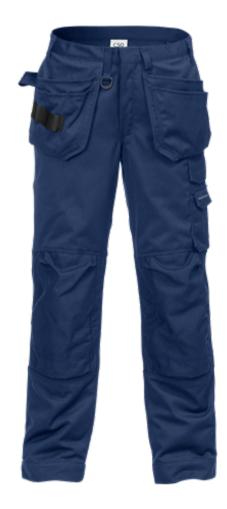

## **CRAFTSMAN TROUSERS 2084 P154**

ART. NO: 121223

2 front pockets / 2 CORDURA® reinforced loose-hanging pockets, left pocket with extra pocket and right pocket with 3 small pockets and tool loops / D-ring at waistband / Hammer loop / 2 front pockets / 2 back pockets, 1 with flap / Folding rule pocket with pen pocket and button and loop for sheath knife / Leg pocket with outside mobile phone pocket with flap and velcro fastening / CORDURA® reinforced kneepocket with outside opening / Height adjustment for knee pads in knee pocket / Adjustable leg length with 5 cm hem allowance / Triple needle stitching / Approved according to EN 14404 together with kneepads 124292 / Leasing laundry-tested according to ISO 15797 / OEKO-TEX® certified.