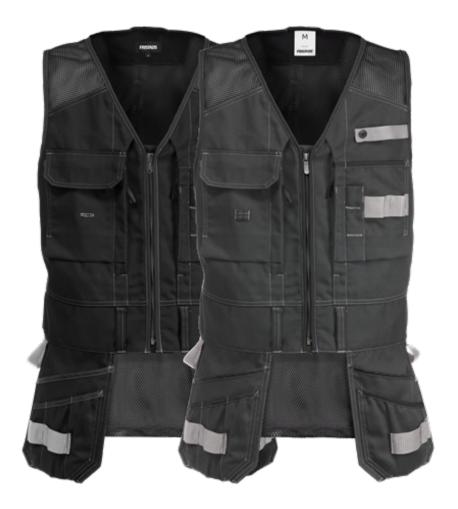

## WAISTCOAT 5905 CYD

ART. NO: 121315

Ventilating mesh panels at shoulders and at back / Adjustable width at front closure with extra zip / 2 vertical chest pockets with zippers / 2 bellowed chest pockets, one with flap and velcro closure, concealed D-ring, the other with 2 pen pockets and tool loops / Button and loop for sheath knife / 2 loose-hanging CORDURA®-reinforced pockets, one with 3 small pockets and tool loops, the other with tool pocket and tool loops, pockets can be attached at inside with snap fastening / 2 loose-hanging CORDURA®-reinforced back pockets with reflective tape, one with extra tool pocket / Loose-hanging pockets reinforced with metallic giverts at strong points / Polt loops / Extrapled back / OFKO TEXES pockets reinforced with metallic riverts at stress points / Belt loops / Extended back / OEKO-TEX® certified.

Material: 60% cotton, 40% polyester. Mesh 100% polyester. Pockets exposed to wear and tear

reinforced with 100% polyamide.

Weight: 330 g/m<sup>2</sup>, mesh 295 g/m<sup>2</sup>.

Color: 540 Navy, 896 Grey/Black, 940 Black

Size: XS-3XL