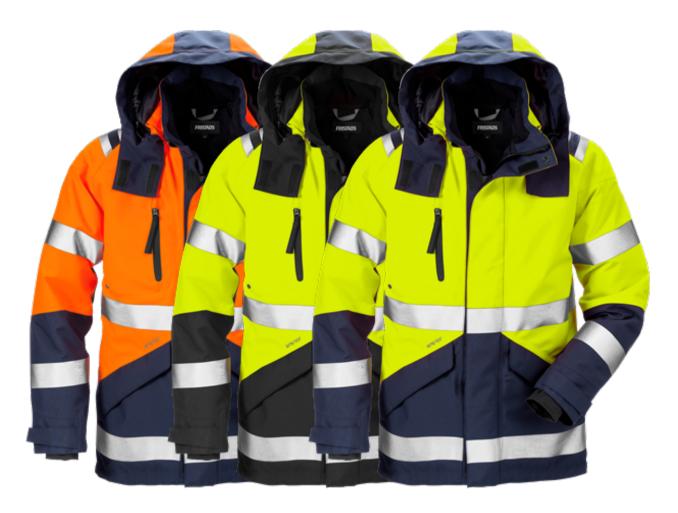

## HIGH VIS GORE-TEX SHELL JACKET CLASS 3 4988 GXB

ART. NO: 120987

2-layer GORE-TEX material, water and windproof and breathable / Detachable lined hood adjustable with drawstring / Fleece-lined collar / Reflective detail on shoulders / Front placket opening with zip to top of collar and velcro fastening / Chest pocket with water repellent zip, D-ring inside / Map pocket with inside mobile phone pocket accessible when garment is closed / 2 front pockets with flap and water repellent zip / Inside pocket accessible when garment is closed / 2 front pockets with hap and water repelle zip / Inside pocket with zip / Zip in lining for easy embroidery and transfer / Adjustable hem with drawstring / Adjustable sleeve end / Elastic inner cuffs with thumb grip / Waterpillar > 10.000 mm / ePTFE membrane / Breathability RET < 6 / Approved according to EN ISO 20471 class 2 – size XS and class 3 – sizes S-3XL, Colour 271 is approved according to RIS-3279-TOM: 2016 Issue 1 UK Railway Standard, EN 343 3/4 / Approved after 25 washes / Leasing laundry-tested according to ISO 15797 / OEKO-TEX® certified.

100% polyester, 2-layer GORE-TEX laminate, wind and waterproof but breathable. Material:

Lining: 100% polyester.

Weight: Outer fabric 220 g/m<sup>2</sup>, lining 67 g/m<sup>2</sup>.

Color: 171 Hi-Vis Yellow/Navy, 196 Hi-Vis Yellow/Black, 271 Hi-Vis Orange/Navy