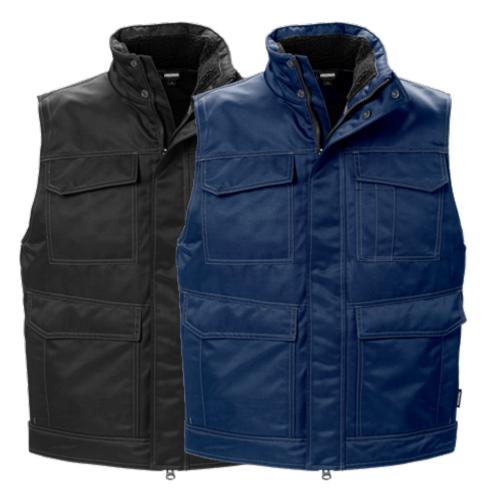

## WINTER WAISTCOAT 5050 PP

## ART. NO: 125045

Pile fleece lining / Front placket opening with zip and concealed snap fastening / 2 chest pockets with flap and snap fastening, one with inside D-ring, the other with 2 pen pockets / Map pocket with inside mobile phone pocket accessible when garment is closed / Inside pocket with button fastening / 2 front pockets with flap and snap fastening / 2 fleece lined side pockets / Adjustable hem with snap fastening / Extended back / Zip in lining for easy embroidery and transfer / OEKO-TEX® certified.

Material: Polydex, 100% polyester, water-repellent. Pile fleece lining.

- Weight: Outer fabric 255 g/m<sup>2</sup>, lining 340 g/m<sup>2</sup>.
- Color: 540 Navy, 940 Black
- Size: S-3XL