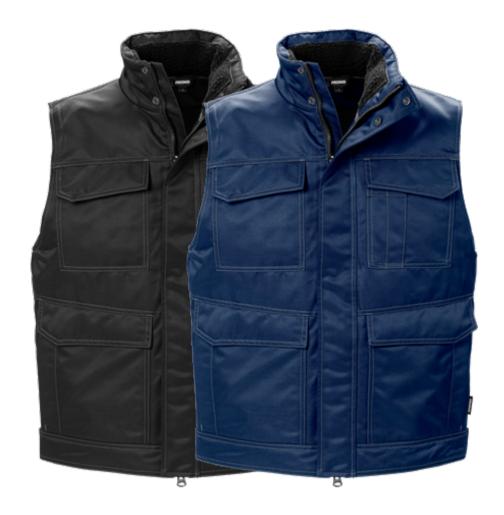

## **WINTER WAISTCOAT 5050 PP**

ART. NO: 125045

Pile fleece lining / Front placket opening with zip and concealed snap fastening / 2 chest pockets with flap and snap fastening, one with inside D-ring, the other with 2 pen pockets / Map pocket with inside mobile phone pocket accessible when garment is closed / Inside pocket with button fastening / 2 front pockets with flap and snap fastening / 2 fleece lined side pockets / Adjustable hem with snap fastening / Extended back / Zip in lining for easy embroidery and transfer / OEKO-TEX® certified.

Material: Polydex, 100% polyester, water-repellent. Pile fleece lining.

Weight: Outer fabric 255 g/m<sup>2</sup>, lining 340 g/m<sup>2</sup>.

540 Navy, 940 Black Color:

Size: S-3XL