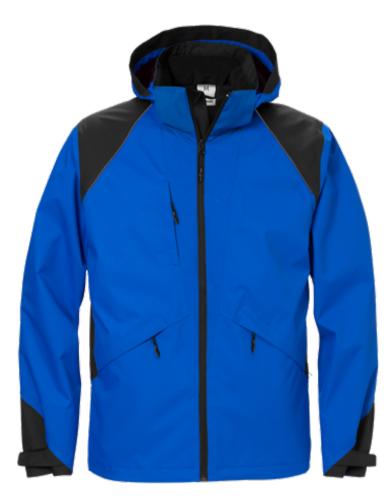

## ACODE WINDWEAR SHELL JACKET 1441 ULP

ART. NO: 124875

Breathable, wind and waterproof / Taped seams / Detachable hood adjustable with drawstring / Fleece lined collar / Full-length front zip with inner placket / Chest pocket with zip / 2 front pockets with zip / Adjustable hem with drawstring / Extended back / Inner pocket with earpiece slot / Zip in lining for easy embroidery and transfer / Adjustable sleeve end with velcro / Reflective detail on front / Waterpillar of fabric 5 000 mm / OEKO-TEX® certified.

| Material: | 100% polyester, breathable, wind- and waterproof. Lining 100% polyester. |
|-----------|--------------------------------------------------------------------------|
| Weight:   | 135 g/m².                                                                |
| Color:    | 586 Navy/Grey, 597 Blue/Black, 996 Black/Grey                            |
| Size:     | S-3XL                                                                    |