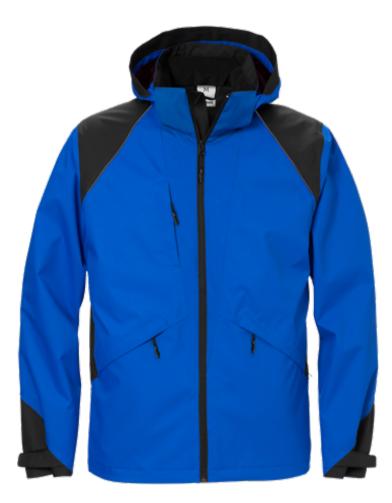

## ACODE WINDWEAR SHELL JACKET 1441 ULP

ART. NO: 124875

Breathable, wind and waterproof / Taped seams / Detachable hood adjustable with drawstring / Fleece lined collar / Full-length front zip with inner placket / Chest pocket with zip / 2 front pockets with zip / Adjustable hem with drawstring / Extended back / Inner pocket with earpiece slot / Zip in lining for easy embroidery and transfer / Adjustable sleeve end with velcro / Reflective detail on front / Waterpillar of fabric 5 000 mm / OEKO-TEX® certified.

| Material: | 100% polyester, breathable, wind- and waterproof. Lining 100% polyester. |
|-----------|--------------------------------------------------------------------------|
| Weight:   | 135 g/m².                                                                |
| Color:    | 586 Navy/Grey, 597 Blue/Black, 996 Black/Grey                            |
| Size:     | S-3XL                                                                    |