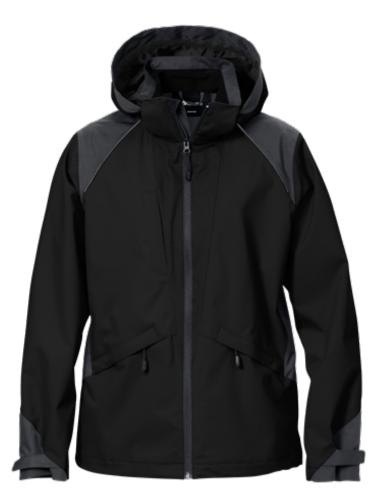

## ACODE WINDWEAR SHELL JACKET WOMAN 1440 ULP

ART. NO: 125074

Breathable, wind and waterproof / Taped seams / Detachable hood adjustable with drawstring / Fleece lined collar / Full-length front zip with inner placket / Chest pocket with zip / 2 front pockets with zip / Adjustable hem with drawstring / Extended back / Inner pocket with earpiece slot / Zip in lining for easy embroidery and transfer / Adjustable sleeve end with velcro / Reflective detail on front / Waterpillar of fabric 5 000 mm / OEKO-TEX® certified.

| Material: | 100% polyester, breathable, wind- and waterproof. Lining 100% polyester. |
|-----------|--------------------------------------------------------------------------|
| Weight:   | 135 g/m².                                                                |
| Color:    | 586 Navy/Grey, 597 Blue/Black, 996 Black/Grey                            |
| Size:     | S-2XL                                                                    |