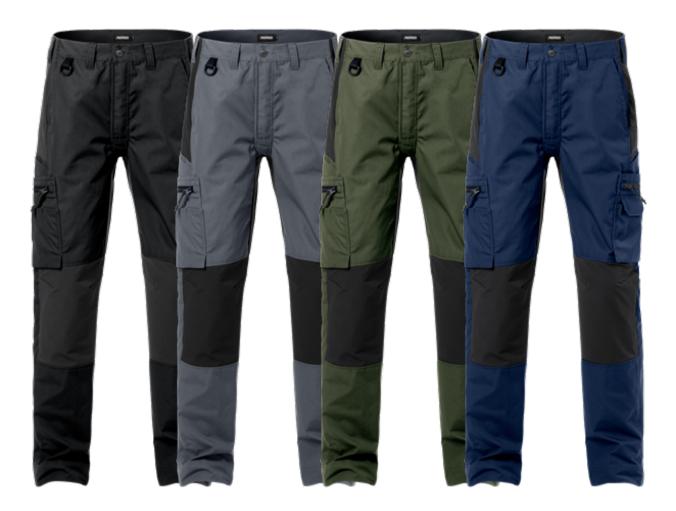

## SERVICE STRETCH TROUSERS 2700 PLW

ART. NO: 126515

4-way stretch panels at back, sides, crotch and knees / Water repellent / D-ring at waistband / 2 front pockets / 2 back pockets with water-repellent zip / 2 leg pockets with folding rule pocket and pocket with water-repellent zip. One with pen pockets, the other with mobile phone pocket with flap and velcro fastening and pen pockets / Adjustable leg length with 5 cm hem allowance / OEKO-TEX® certified.

65% polyester, 35% cotton. Stretch fabric 91% polyamide, 9% elastane. Material:

Weight: 220 g/m<sup>2</sup>. Stretch 250 g/m<sup>2</sup>.

Color: 598 Navy/Black, 796 Army Green/Black, 896 Grey/Black, 940 Black