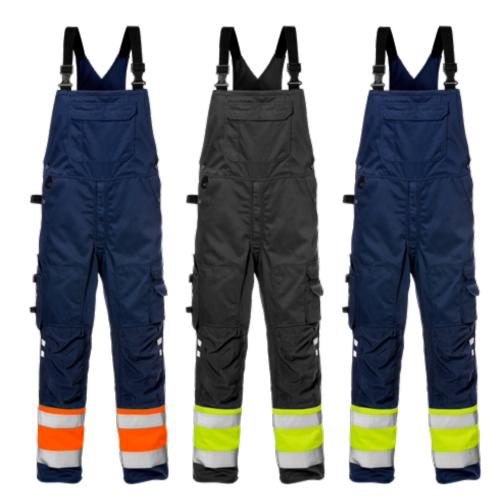

## HIGH VIS BIB'N'BRACE CLASS 1 1025 PLU

## ART. NO: 126536

Adjustable elastic braces / Chest pocket with flap and velcro fastening, D-ring and pen pocket / Inside chest pocket with zip / 2 front pockets / D-ring at waistband / Adjustable waist with buttons / Zip fly / Double reinforced crotch seam / 2 back pockets with flap and velcro fastening / Leg pocket with flap and velcro fastening, phone pocket with flap and velcro fastening, D-ring / Hammer loop / CORDURA®-reinforced folding rule pocket with tool pocket and 2 buttons and loops for sheath knife / Reinforced thigh panels / Pre-shaped knees / CORDURA®-reinforced knee pockets with inside opening / Height adjustment for knee pads in knee pocket / CORDURA®-reinforced leg ends / Approved according to EN 14404 together with kneepads 124292 and EN ISO 20471 class 1 / Approved after 50 washes / Leasing-laundry tested according to ISO 15797 / OEKO-TEX® certified.

| Material:       | 80% polyester, 20% cotton, dirt, oil and water repellent. Other material in 65% polyester,<br>35% cotton. Reinforcement in 100% polyamide. |
|-----------------|--------------------------------------------------------------------------------------------------------------------------------------------|
| Weight:         | 300 g/m².                                                                                                                                  |
| Color:<br>Size: | 171 Hi-Vis Yellow/Navy, 196 Hi-Vis Yellow/Black, 271 Hi-Vis Orange/Navy<br>Tall: C146-C156   Regular: C44-C66   Short: D92-D120            |