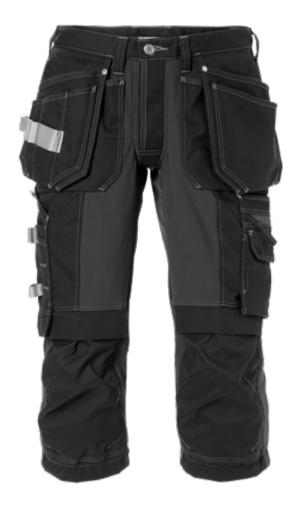

## GEN Y CRAFTSMAN 3/4 TROUSER, FLEXFORCE

ART. NO: 127285

Stretch panels at front, back and legs / 2 CORDURA® reinforced loose-hanging pockets, 1 with 3 smaller pockets and tool loops, 1 with extra pocket and tool loops / 2 bellowed front pockets / 2 side pockets, 1 with zip / D-ring under loose-hanging pocket / 2 CORDURA® reinforced back pockets with loose bottom, 1 with flap and velcro fastening / Double reinforced crotch seam / Hammer loop / Folding rule pocket with tool pocket, pen pocket, button and loop for sheath knife / Multifunction leg pocket with mobile phone pocket, ID-card pocket and water resistant zip pocket / Pockets reinforced with metallic rivets at stress points / Stretch CORDURA® reinforced knee pockets with outside opening from above / Height adjustment for knee pads in knee pocket / Reflective piping at back leg / Contrast seams / Approved according to EN 14404 together with kneepads 127440.