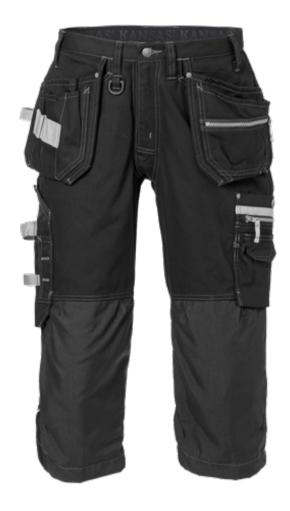

## GEN Y CRAFTSMAN 3/4 TROUSERS

ART. NO: 127393

2 CORDURA® reinforced loose-hanging pockets, 1 with 3 smaller pockets and tool loops and 1 with zip pocket / 2 front pockets, 1 with phone pocket / Belt loop with D-ring / 2 CORDURA® reinforced back pockets, 1 with a flap / Double reinforced crotch seam / CORDURA® reinforced folding rule pocket with tool pocket, pen holder, button and loop for sheath knife / Multifunction leg pocket with mobile phone pocket, ID card pocket, zip pocket and large inside pocket with snap fastener / Pre-shaped knees / CORDURA® reinforced knee pockets with inside opening / Height adjustment for knee pads in knee pocket / Rounded shape at back of leg ends / Reflective piping at leg ends / Pockets reinforced with metallic rivets at stress points / Contrast seams / Approved according to EN 14404 together with kneepads 127440 / OEKO-TEX® certified.