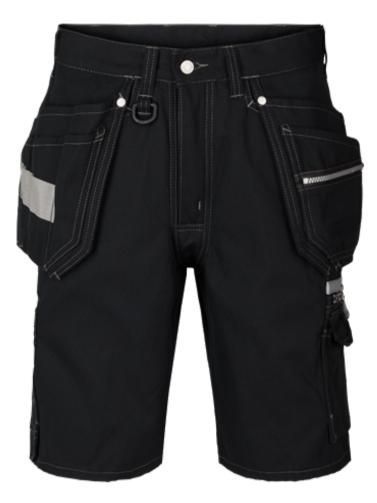

## **GEN Y CRAFTSMAN SHORTS**

ART. NO: 127431

2 front pockets, 1 with phone pocket / D-ring on belt loop / 2 loose-hanging CORDURA® reinforced outside pockets, 1 with zip pocket, 1 with 3 smaller pockets and tool loop / 2 CORDURA® reinforced slanting back pockets / Double reinforced crotch seam / CORDURA® reinforced folding rule pocket with tool pocket, pen holder / Multifunction leg pocket with mobile phone pocket, zip pocket and large inside pocket with snap fastener / Pockets reinforced with metallic rivets at stress points / Contrast seams / OEKO-TEX® certified.