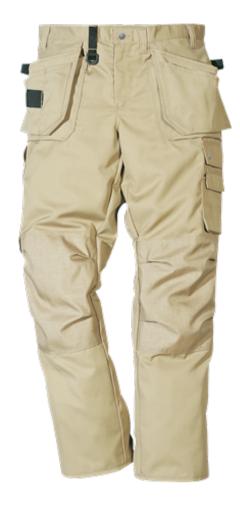

## CRAFTSMAN TROUSERS, PRO STRETCH

ART. NO: 127364

Mechanical stretch fabric with brushed inside / 2 tuckable, CORDURA® reinforced loose-hanging pockets, 1 with 3 small pockets and tool loops and 1 with extra pocket / 2 patch front pockets / 2 CORDURA® reinforced back pockets with gusset / D-ring / Hammer loop / Folding rule pocket with pen pocket, tool pocket and button and loop for sheath knife / Leg pocket with flap and snap fastening, phone pocket with flap and velcro fastening and ID-card pocket / CORDURA® reinforced knee pockets with inside opening / Height adjustment for knee pads in knee pocket / Pre-shaped knees / Approved according to EN 14404 together with kneepads 127440 / Leasing laundry tested according to ISO 15797 / OEKO-TEX® certified.