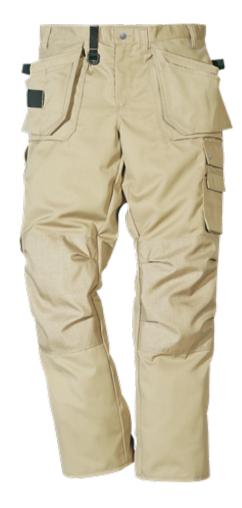

## CRAFTSMAN TROUSERS, PRO STRETCH

ART. NO: 127364

Mechanical stretch fabric with brushed inside / 2 tuckable, CORDURA® reinforced loose-hanging pockets, 1 with 3 small pockets and tool loops and 1 with extra pocket / 2 patch front pockets / 2 CORDURA® reinforced back pockets with gusset / D-ring / Hammer loop / Folding rule pocket with pen pocket, tool pocket and button and loop for sheath knife / Leg pocket with flap and snap fastening, phone pocket with flap and velcro fastening and ID-card pocket / CORDURA® reinforced knee pockets with inside opening / Height adjustment for knee pads in knee pocket / Pre-shaped knees / Approved according to EN 14404 together with kneepads 127440 / Leasing laundry tested according to ISO 15797 / OEKO-TEX® certified.

**Material:** 65% polyester, 35% cotton. Reinforcement 100% polyamide.

Weight: 290 g/m<sup>2</sup>.

Color: 210 Khaki, 530 Royal Blue, 539 True Navy, 930 Grey, 940 Black

Size: Tall: C146-C156 Regular: C44-C66 Short: D96-D120