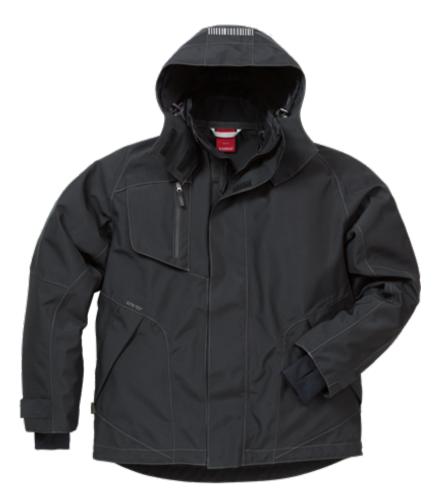

## **GORE-TEX SHELL JACKET 4998 GXB**

ART. NO: 127696

2-layer GORE-TEX laminate, breathable, wind and waterproof / Taped seams / Detachable hood with adjustable strap and drawstring / Fleece-lined collar with increased height at back / Front zip with double front flaps / 2 chestpockets with zipper / Napoleon pocket at left with full access even when the jacket is fully zipped / Inside pocket with zipper / 2 front pockets with zipper and inside fleece lining / Pre-shaped sleeves / Adjustable width at sleeve end / Extended back / Adjustable drawstring at hem / Inside zipper for embellishment / Contrast seams / Fully lined / Waterpillar > 10.000 mm / ePTFE membrane / RET  $\leq$  6 / Approved according to EN 343 class 3/3 / OEKO-TEX® certified.