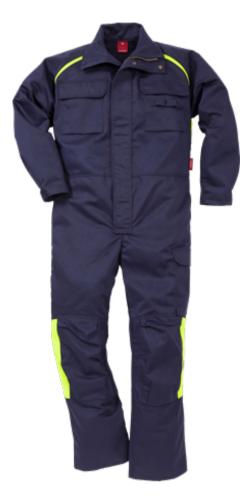

## FLAME WELDING COVERALL 8030 FLAM

ART. NO: 127348

Front placket opening with two-way, full-length front zip and concealed snap fastening / 2 chest pockets with flap and concealed snap fastening, left with tool loops / Inside pocket with button and mobile pocket with velcro fastening and loop for earpiece / 2 front pockets / Covered side opening to inside / Adjustable cuffs with velcro fastener / Adjustable waist / 2 reinforced back pockets with flap and concealed snap fastening / Leg pocket with flap and and concealed snap fastening / Reinforced folding rule pocket with tool pocket / Pre-shaped knees / Knee pockets with inside opening / Height adjustment for knee pads in knee pocket / Approved according to IEC 61482-2 ATPV 10,6 cal/cm<sup>2</sup> and class 1 (4 kA), EN ISO 11612 A1 B1 C1 E2 F1, EN ISO 11611 A1 class 1, EN 1149-5 and EN 14404 level 1 together with kneepads 127440 / To increase performance see flame and welding tables for certified garment layer on layer concepts / Approved after 50 washes / Leasing laundry-tested according to ISO 15797 / OEKO-TEX® certified.