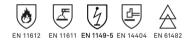

## FLAME WELDING COVERALL 8030 FLAM

ART. NO: 127348

Front placket opening with two-way, full-length front zip and concealed snap fastening / 2 chest pockets with flap and concealed snap fastening, left with tool loops / Inside pocket with button and mobile pocket with velcro fastening and loop for earpiece / 2 front pockets / Covered side opening to inside / Adjustable cuffs with velcro fastener / Adjustable waist / 2 reinforced back pockets with flap and concealed snap fastening / Leg pocket with flap and and concealed snap fastening / Reinforced folding rule pocket with tool pocket / Pre-shaped knees / Knee pockets with inside opening / Height adjustment for knee pads in knee pocket / Approved according to IEC 61482-2 ATPV 10,6 cal/cm<sup>2</sup> and class 1 (4 kA), EN ISO 11612 A1 B1 C1 E2 F1, EN ISO 11611 A1 class 1, EN 1149-5 and EN 14404 level 1 together with kneepads 127440 / To increase performance see flame and welding tables for certified garment layer on layer concepts / Approved after 50 washes / Leasing laundry-tested according to ISO 15797 / OEKO-TEX® certified.