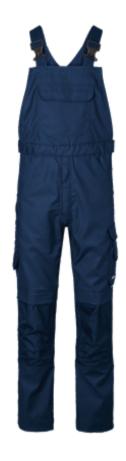

## ICON X BIBS'N'BRACE, FLEXFORCE

ART. NO: 129065

Full stretch FlexForce material / Modern fit / Concealed buttons / Knitted braces / Adjustable waist / Side opening to inner trousers / Zip fly / Reflectors / Pre-shaped knees / CORDURA® reinforced knee pockets / Height adjustment for knee pads in knee pocket /Multifunction leg pocket with mobile phone pocket with flap and velcro fastening/ Bib pocket with flap / Inside pocket with zip / Double CORDURA® reinforced folding rule pocket / Back pockets with flap / Adjustable leg length with 5 cm hem allowance / Approved according to EN 14404 together with kneepads 127440 / Leasing laundry-tested according to ISO 15797 / OEKO-TEX® certified.