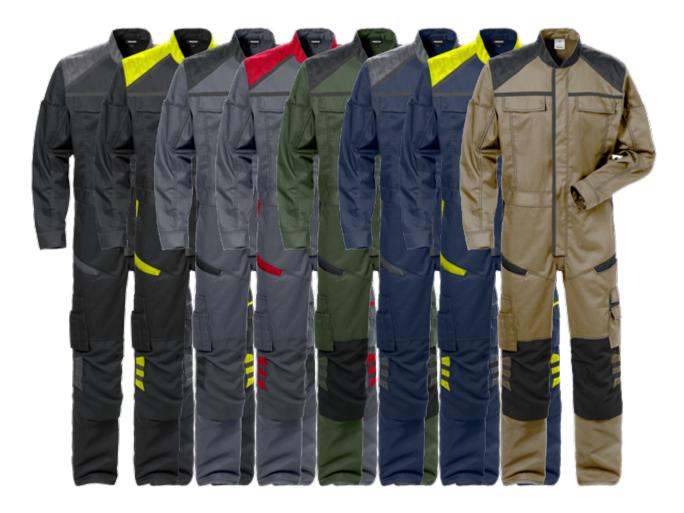

## COVERALL 8555 STFP

ART. NO: 129485

Mechanical stretch fabric / Dark grey reflective details / Stand collar / Full length front zip with concealed snap fastening / 2 chest pockets with flap and concealed snap fastening / CORDURA® reinforced elbows / Double crotch seam / 2 front pockets with flap / 2 back pockets / 2 thigh pockets / Leg pocket with extra pockets / Loop for folding rule inside leg pocket / Leg pocket with flap and velcro fastening, mobile phone pocket and extra pocket with flap and velcro fastening, D-ring under flap / CORDURA® reinforced knee pockets with outside opening / Height adjustment for knee pads in knee pocket / CORDURA® reinforced leg ends / Approved according to EN 14404 together with kneepads 124292 / Leasing-laundry tested according to ISO 15797 / OEKO-TEX® certified / RFID chip can be added as a VAS solution.

Material: 65% polyester, 35% cotton.

Weight: 260 g/m<sup>2</sup>.

Color:

299 Khaki/Black, 542 Blue, 556 Navy/Hi-Vis Yellow, 586 Navy/Grey, 796 Army Green/Black, 866 Grey/Red, 896 Grey/Black, 965 White/Grey, 982 Black/Hi-Vis Yellow, 996 Black/

Grey

XS-4XL Size: