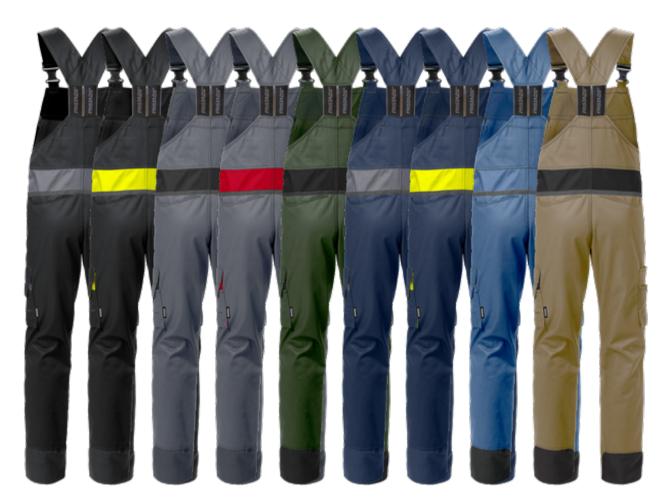

## BIB'N'BRACE 1555 STFP

ART. NO: 129486

Mechanical stretch fabric / Dark grey reflective details / Adjustable braces with elastic part / Full length front zip with concealed snap fastening / 2 chest pockets, one with flap with snap fastening / 2 front pockets / 2 back pockets / 2 thigh pockets / Leg pocket with extra pockets / Loop for folding rule inside leg pocket / Leg pocket with flap and velcro fastening, mobile phone pocket and extra pocket with flap and velcro fastening, mobile phone pockets and extra pocket with flap and velcro fastening, D-ring under flap / CORDURA® reinforced knee pockets with outside opening / Height adjustment for knee pads in knee pocket / CORDURA® reinforced leg ends / Approved according to EN 14404 together with kneepads 124292 / Leasing-laundry tested according to ISO 15797 / OEKO-TEX® certified / RFID chip can be added as a VAS solution.

Material: 65% polyester, 35% cotton.

Weight: 260 g/m<sup>2</sup>.

Color: 299 Khaki/Black, 542 Blue, 556 Navy/Hi-Vis Yellow, 586 Navy/Grey, 796 Army Green/ Black, 866 Grey/Red, 896 Grey/Black, 965 White/Grey, 982 Black/Hi-Vis Yellow, 996 Black/ Grey