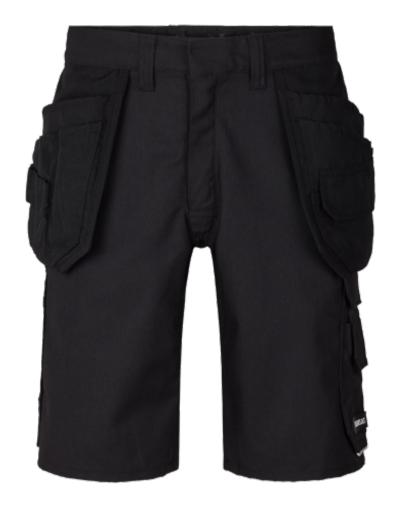

## ICON X CRAFTSMAN SHORTS, FLEXFORCE

ART. NO: 130307

Full stretch FlexForce material / Narrow fit / Concealed jeans button / Zip fly / CORDURA® reinforced loose-hanging pockets, left pocket with extra pocket and right pocket with three small pockets and tool loops / Reflectors / Multifunction leg pocket with mobile phone pocket with flap and velcro fastening / Double CORDURA® reinforced folding rule pocket / Back pockets with flap / Leasing laundry-tested according to ISO 15797 / OEKO-TEX® certified.

Material: 54% polyester, 43% cotton, 3% elastolefin.

Weight: 285 g/m<sup>2</sup>

Color: 940 Black Size: C44-C66