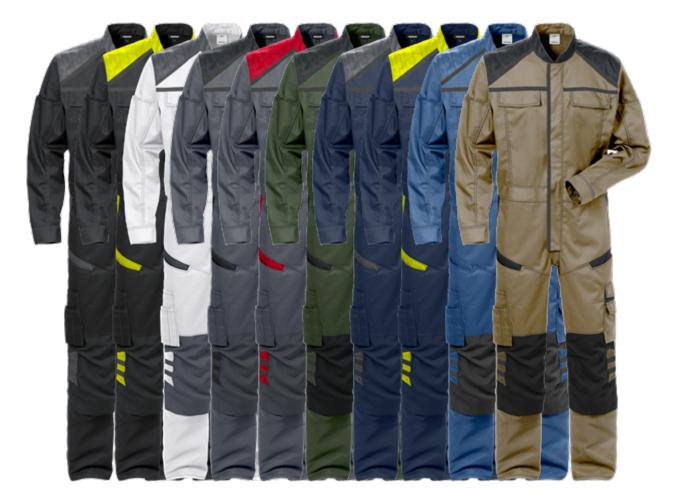

## COVERALL 8555 STFP

ART. NO: 129485

Mechanical stretch fabric / Dark grey reflective details / Stand collar / Full length front zip with concealed snap fastening / 2 chest pockets with flap and concealed snap fastening / CORDURA® reinforced elbows / Double crotch seam / 2 front pockets with flap / 2 back pockets / 2 thigh pockets / Leg pocket with extra pockets / Loop for folding rule inside leg pocket / Leg pocket with flap and velcro fastening, mobile phone pocket and extra pocket with flap and velcro fastening, D-ring under flap / CORDURA® reinforced knee pockets with outside opening / Height adjustment for knee pads in knee pocket / CORDURA® reinforced leg ends / Approved according to EN 14404 together with kneepads 124292 / Leasing-laundry tested according to ISO 15797 / OEKO-TEX® certified / RFID chip can be added as a VAS solution.

| Material: | 65% polyester, 35% cottor | ۱. |
|-----------|---------------------------|----|
|-----------|---------------------------|----|

Weight: 260 g/m<sup>2</sup>.

- Color: F299 Khaki/Black, F542 Blue, F556 Navy/Neon Yellow, F586 Navy/Grey, F796 Army Green/Black, F866 Grey/Red, F896 Grey/Black, F965 White/Grey, F982 Black/Neon Yellow,
  - F996 Black/Grey XS-4XL