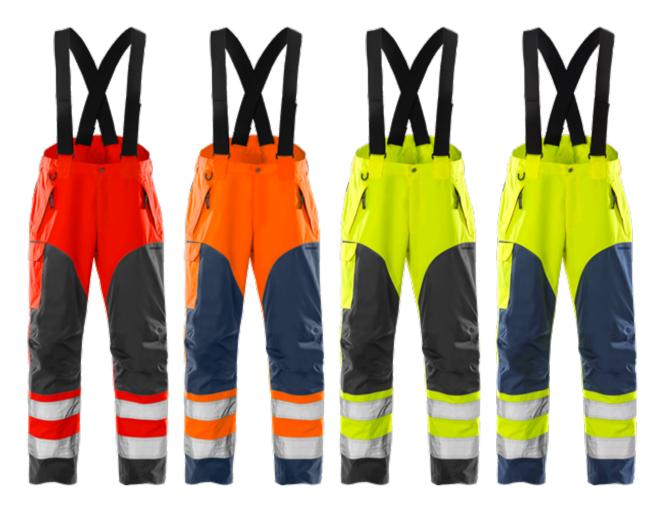

## HIGH VIS AIRTECH® SHELL TROUSERS CLASS 2 2153 MPVX

ART. NO: 100996

Airtech® breathable, wind and waterproof / Elastic detachable braces / 2 front pockets with concealed zip / Back pocket with concealed zip / D-ring / Loops at waist / Extended back / Leg pocket with flap and velcro fastening / Adjustable leg ends / Long zip in side seam to leg end / Knee pockets with inside opening / Height adjustment for knee pads in knee pocket / Mesh lining upper part / Waterpillar 10.000 mm / Approved according to EN 14404 together with kneepads 124292, EN ISO 20471 class 2 and EN 343 class 3/3 / Approved after 25 washes / OEKO-TEX® certified.

Material: Airtech® breathable, wind and waterproof material, 100% Polyester. Polyester mesh

and taffeta lining.

Weight: Outer fabric 190 g/m<sup>2</sup>, lining 60 g/m<sup>2</sup>.

Color: F171 High vis Yellow/Navy, F196 High vis Yellow/Black, F271 High vis Orange/Navy, F396

High vis Red/Black