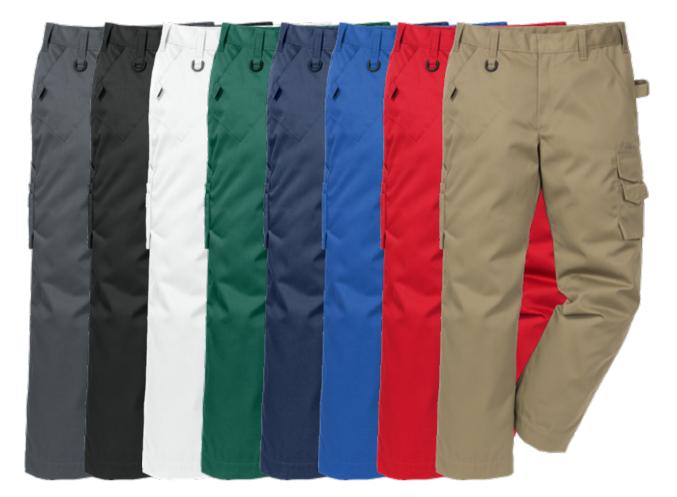

## ICON ONE TROUSERS

ART. NO: 113099

Three-needle fell seams / Contrast stitching / Semi-low waist / Saddleback cut / Zip fly / Reflective detailing on back of knees / Adjustable leg length with 5 cm hem allowance / Two side pockets, right with integrated mobile phone pocket / Large leg pocket with flap - placed over side seam - with mobile phone pocket with flap and pen pockets / Double folding rule pocket - placed over side seam - with pen pocket / Two back pockets, one with flap / Hammer loops / Waist flap for barcode or chip / Leasing laundry-tested according to ISO 15797 / OEKO-TEX® certified.

Weight: 295 g/m<sup>2</sup>.

**Color:** K210 Khaki, K331 Red, K530 Royal Blue, K540 Navy, K730 Green, K900 White, K940 Black, K941 Dark Grey

Size: Tall: C146-C166 Regular: C42-C66 Short: D96-D120