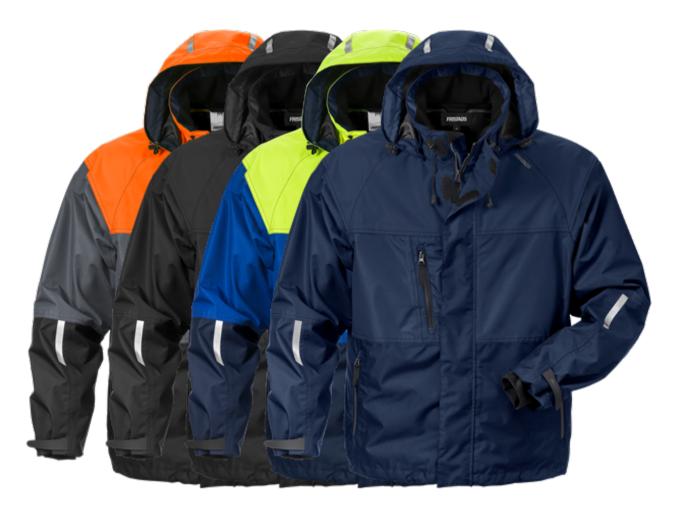

## AIRTECH® SHELL JACKET 4906 GTT

ART. NO: 120963

Airtech® breathable, wind and waterproof / Detachable and adjustable hood / Fleece-lined collar / Front placket opening with zip to top of collar and velcro fastening / Chest pocket with zip / Map pocket with inside mobile phone pocket, accessible when garment is closed / 2 front pockets with zip / 2 inside pockets, one with velcro fastening and one with zip / Pre-shaped elbows / Adjustable sleeve end / Elastic inner cuff with thumb grip / Ventilating panel at back / Adjustable drawstring at hem / Extended back / Zip in lining for easy embroidery and transfer / Mesh lining / Reflective details at sleeves, back and hood / Waterpillar 10.000 mm / Breathability Airtech® material RET <12 / Approved according to EN 343 class 3/3 / OEKO-TEX® certified.

Material: Airtech®, 100% polyester, breathable, wind and waterproof. Lining: 100% polyamide.

Weight: Outer fabric 150 g/m<sup>2</sup>, lining 65 g/m<sup>2</sup>.

Color: F540 Navy, F556 Navy/High vis Yellow, F940 Black, F984 Black/Hi Vis Orange