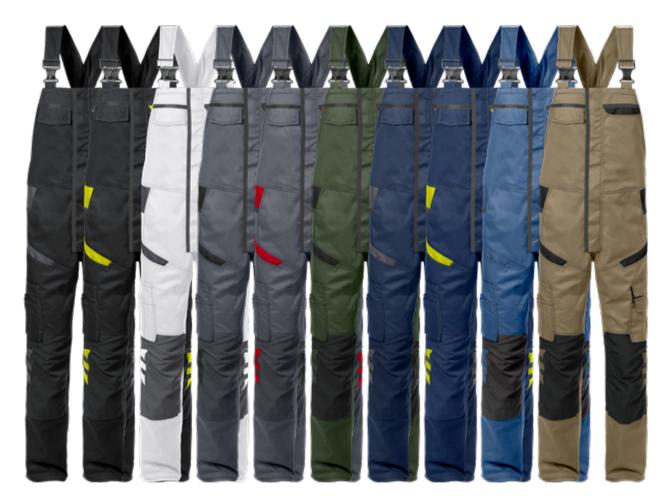

## BIB'N'BRACE 1555 STFP

ART. NO: 129486

Mechanical stretch fabric / Dark grey reflective details / Adjustable braces with elastic part / Full length front zip with concealed snap fastening / 2 chest pockets, one with flap with snap fastening / 2 front pockets / 2 back pockets / 2 thigh pockets / Leg pocket with extra pockets / Loop for folding rule inside leg pocket / Leg pocket with flap and velcro fastening, mobile phone pocket and extra pocket with flap and velcro fastening, mobile phone pocket and extra pocket with flap and velcro fastening, D-ring under flap / CORDURA® reinforced knee pockets with outside opening / Height adjustment for knee pads in knee pocket / CORDURA® reinforced leg ends / Approved according to EN 14404 together with kneepads 124292 / Leasing-laundry tested according to ISO 15797 / OEKO-TEX® certified / RFID chip can be added as a VAS solution.

Material: 65% polyester, 35% cotton.

Weight: 260 g/m<sup>2</sup>.

- **Color:** F299 Khaki/Black, F542 Blue, F556 Navy/High vis Yellow, F586 Navy/Grey, F796 Army Green/Black, F866 Grey/Red, F896 Grey/Black, F965 White/Grey, F982 Black/High vis Yellow, F996 Black/Grey
- **Size:** Tall: C146-C156 Regular: C44-C62