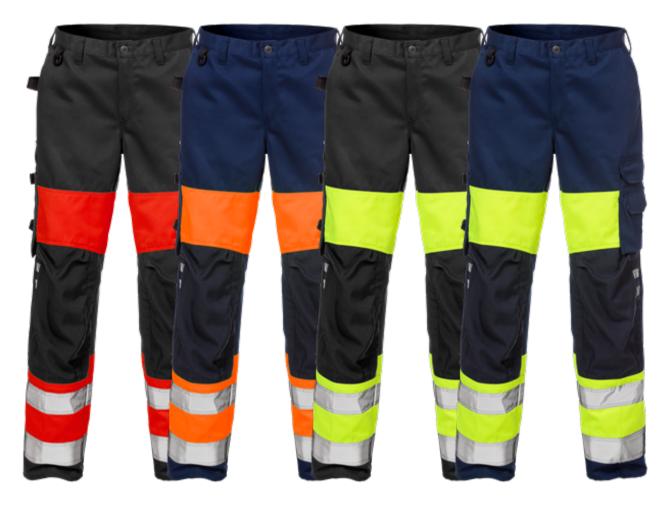

## HIGH VIS TROUSERS WOMAN CLASS 1 2139 PLU ART. NO: 111192

2 front pockets / D-ring at waistband / 2 back pockets with flap and velcro fastening / Leg pocket with flap and velcro fastening, phone pocket with flap and velcro fastening, D-ring and ID-card pocket / Hammer loop / CORDURA® reinforced folding rule pocket with tool pocket, 2 buttons and loops for 2 sheath knifes / Pre-shaped knees / CORDURA® reinforced knee pockets with inside opening / Height adjustment for knee pads in knee pocket / CORDURA® reinforced leg ends / Approved according to EN 14404 together with kneepads 124292 and EN ISO 20471 class 1 / Approved after 50 washes / Leasing laundry-tested according to ISO 15797 / OEKO-TEX® certified.

| Material: | 80% polyester, 20% cotton, dirt, oil and water repellent. Other material in 65% polyester,<br>35% cotton. Reinforcement in 100% polyamide. |
|-----------|--------------------------------------------------------------------------------------------------------------------------------------------|
| Weight:   | 300 g/m².                                                                                                                                  |
| Color:    | F171 High vis Yellow/Navy, F196 High vis Yellow/Black, F271 High vis Orange/Navy, F396<br>High vis Red/Black                               |
| Size:     | Regular: 34-50                                                                                                                             |
|           |                                                                                                                                            |