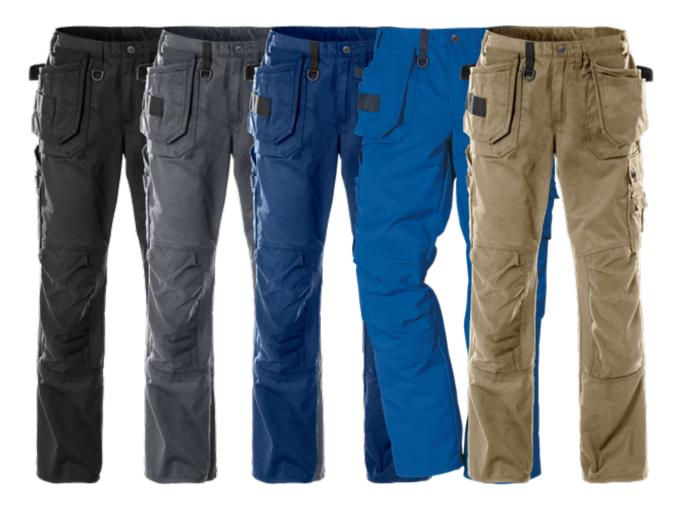

## CRAFTSMAN TROUSERS 241 PS25

ART. NO: 100544

Mechanical stretch fabric / 2 tuckable, CORDURA®-reinforced loose-hanging pockets, one with 3 small pockets and tool loops and the other with extra pocket / 2 front pockets / 2 CORDURA®-reinforced bellowed back pockets / D-ring / Hammer loop / Folding rule pocket with pen pocket, tool pocket and button and loop for sheath knife / Leg pocket with flap and snap fastening, phone pocket with flap and velcro fastening and ID-card pocket / Pre-shaped knees / CORDURA®-reinforced knee pockets with inside opening / Height adjustment for knee pads in knee pocket / Approved according to EN 14404 together with kneepads 124292 / Leasing-laundry tested according to ISO 15797 / OEKO-TEX® certified.

**Material:** 65% polyester, 35% cotton, mechanical stretch, brushed inside.

Weight: 290 g/m<sup>2</sup>.

Color: F210 Khaki, F530 Royal Blue, F539 Navy, F930 Grey, F940 Black

Size: Tall: C146-C156 Regular: C44-C66