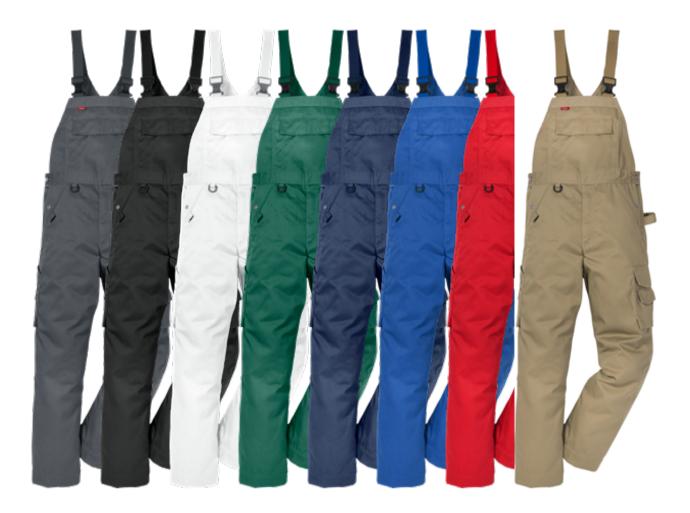

## ICON ONE BIB'N'BRACE

ART. NO: 113101

Luxe fabric / Three-needle fell seams / Contrast stitching / Diagonal design on back / Knitted braces / Adjustable waist / Adjustable leg length with 5 cm hem allowance / Side opening to inner trousers / Zip fly / Reflective detailing on back of knees / Bib pocket with flap / Inside bib pocket with zip / Two side pockets, right with integrated mobile phone pocket / Large leg pocket with flap - placed over side seam - with mobile phone pocket with flap and pen pockets / Double folding rule pocket - placed over side seam - with pen pocket / Two back pockets, one with flap / Hammer loops / Neck flap for barcode or chip / Leasing laundry-tested according to ISO 15797 / OEKO-TEX® certified.

Material: 65% polyester, 35% cotton.

Weight: 295 g/m<sup>2</sup>.

Color: K210 Khaki, K331 Red, K530 Royal Blue, K540 Navy, K730 Green, K900 White, K940 Black,

K941 Dark Grev

Tall: C146-C166 Regular: C42-C66 Short: D96-D120 Size: