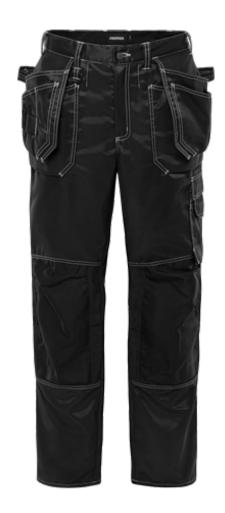

## **CRAFTSMAN TROUSERS 255K AD**

ART. NO: 100082

Water repellent / Brushed inside / 2 tuckable, loose-hanging pockets, one with 3 small pockets and tool loops, one with extra pocket / 2 large front pockets / 2 back pockets / 2 hammer loops, one adjustable / Folding rule pocket with pen pocket and button and loop for sheath knife / Leg pocket with flap, phone pocket with flap and velcro fastening and ID-card pocket / CORDURA®-reinforced knee pockets with outside opening / Height adjustment for knee pads in knee pocket / Approved according to EN 14404 together with kneepads 124292 / OEKO-TEX® certified.

Material: Polydex, 100% polyester, brushed inside. Knee pockets in 100% polyamide.

Weight: 240 g/m<sup>2</sup>. Color: F940 Black

Size: Tall: C146-C156 Regular: C42-C60 Short: D88-D116