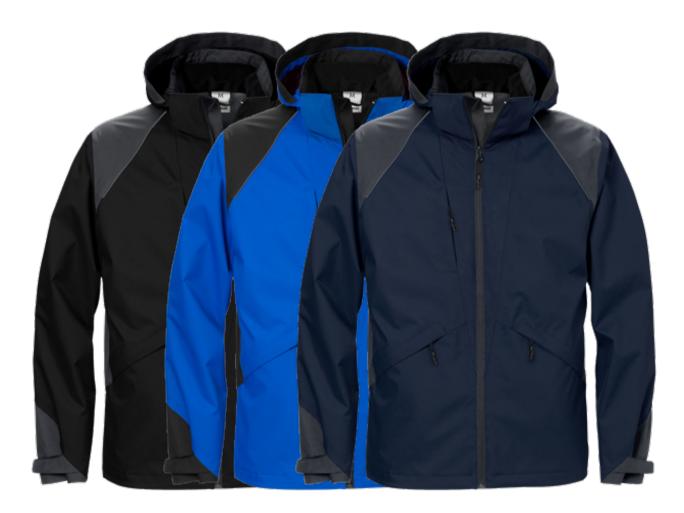

## **ACODE WINDWEAR SHELL JACKET 1441 ULP**

ART. NO: 124875

Breathable, wind and waterproof / Taped seams / Detachable hood adjustable with drawstring / Fleece lined collar / Full-length front zip with inner placket / Chest pocket with zip / 2 front pockets with zip / Adjustable hem with drawstring / Extended back / Inner pocket with earpiece slot / Zip in lining for easy embroidery and transfer / Adjustable sleeve end with velcro / Reflective detail on front / Waterpillar of fabric 5 000 mm / OEKO-TEX® certified.

**Material:** 100% polyester, breathable, wind- and waterproof. Lining 100% polyester.

**Weight:** 135 g/m<sup>2</sup>.

**Color:** F586 Navy/Grey, F597 Blue/Black, F996 Black/Grey