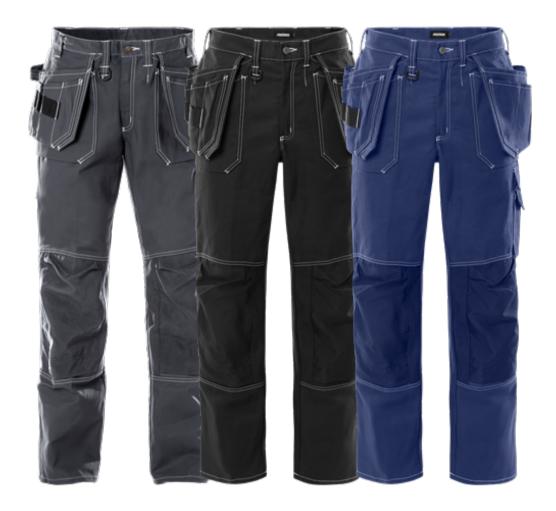

## CRAFTSMAN TROUSERS 255K FAS

ART. NO: 100282

2 tuckable, CORDURA®-reinforced loose-hanging pockets, one with 3 small pockets and tool loops, the other with extra pocket / 2 large front and back pockets / D-ring / 2 hammer loops, one adjustable / CORDURA®-reinforced folding rule pocket with pen pocket and button and loop for sheath knife / Leg pocket with flap, mobile phone pocket and concealed ID card pocket / CORDURA®-reinforced knee pockets with outside opening / Height adjustment for knee pads in knee pocket / Approved according to EN 14404 together with kneepads 124292 / OEKO-TEX® certified.

Material: FAS®, Fristads best twill, 100% cotton. Pockets exposed to wear and tear reinforced with

100% polyamide.

Weight: 375 g/m<sup>2</sup>.

Color: F541 Dark blue, F940 Black, F941 Dark Grey

Tall: C144-C158 Regular: C44-C64 Short: D84-D128 Size: