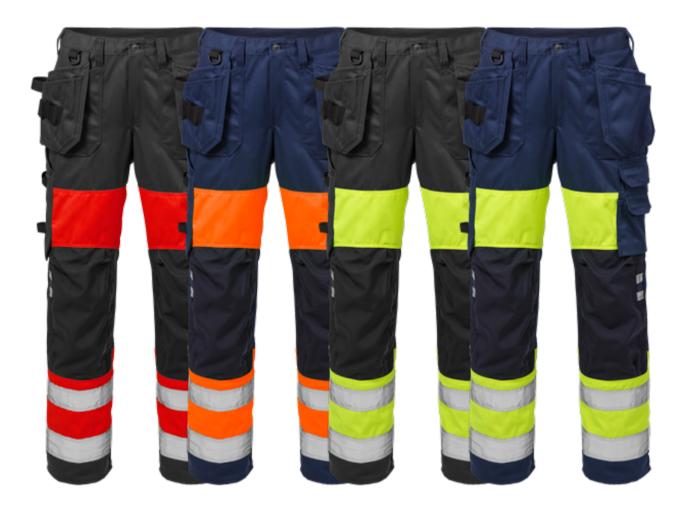

## HIGH VIS CRAFTSMAN TROUSERS WOMAN CLASS 1 2129 PLU

ART. NO: 111190

2 tuckable CORDURA® reinforced loose-hanging front pockets, left pocket with extra pocket and right pocket with 3 pockets and tool loops / 2 front pockets / D-ring at waistband / 2 back pockets, 1 with flap and velcro fastening / Leg pocket with flap and velcro fastening, phone pocket with flap and velcro fastening, D-ring and ID-card pocket / Hammer loop / CORDURA® reinforced folding rule pocket with tool pocket, 2 buttons and loops for 2 sheath knifes / Pre-shaped knees / CORDURA® reinforced knee pockets with inside / Height adjustment for knee pads in knee pocket / CORDURA® reinforced leg ends / Approved according to EN 14404 together with kneepads 124292 and EN ISO 20471 class 1 / Approved after 50 washes / Leasing laundry-tested according to ISO 15797 / OEKO-TEX® certified.

80% Polyester, 20% Cotton, dirt, oil and water repellent. Other material in 65% Material:

Polyester, 35% Cotton. Reinforcement in 100% Polyamide.

Weight: 300 g/m<sup>2</sup>.

Color: F171 High vis Yellow/Navy, F196 High vis Yellow/Black, F271 High vis Orange/Navy, F396

High vis Red/Black

Size: Regular: 34-52