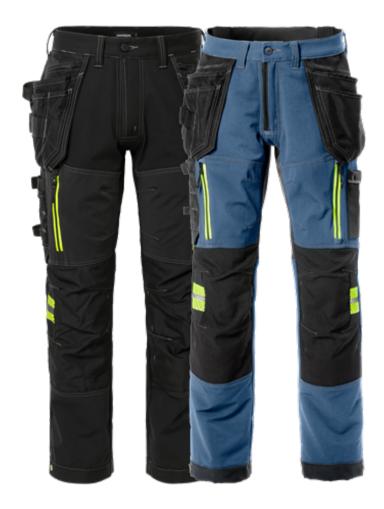

## CRAFTSMAN STRETCH TROUSERS 2566 STP

ART. NO: 129487

4-way stretch materials / Thigh panels and back part of durable 4-way ripstop stretch material / Stretch rib insets at waist / 2 loose-hanging CORDURA® pockets, one with 3 smaller pockets, tool loops and zip pocket, one with extra pocket and zip pocket / D-ring under loose hanging pocket / 2 front pockets / 2 back pockets with zip / Hammer loop / Double reinforced crotch seam / 2 thigh pockets with zip and ventilation panels inside / Folding rule pocket in CORDURA® with tool pocket, pen pocket, button and loop for sheath knife / Leg pocket with mobile phone pocket and folding rule pocket / CORDURA® reinforced knee pockets with inside opening / Height adjustment for knee pads in knee pocket / CORDURA® reinforced leg end, adjustable with snap fastening / Approved according to EN 14404 together with kneepads 124292 / OEKO-TEX® certified.

Material: Stretch 55% elastomultiester, 45% polyester. Ripstop stretch 88% polyamide, 12%

elastane.

Weight: Stretch 218 g/m<sup>2</sup>. Ripstop stretch 260 g/m<sup>2</sup>.

Color: F542 Blue, F940 Black

Size: Tall: C146-C156 Regular: C44-C66 Short: D84-D120