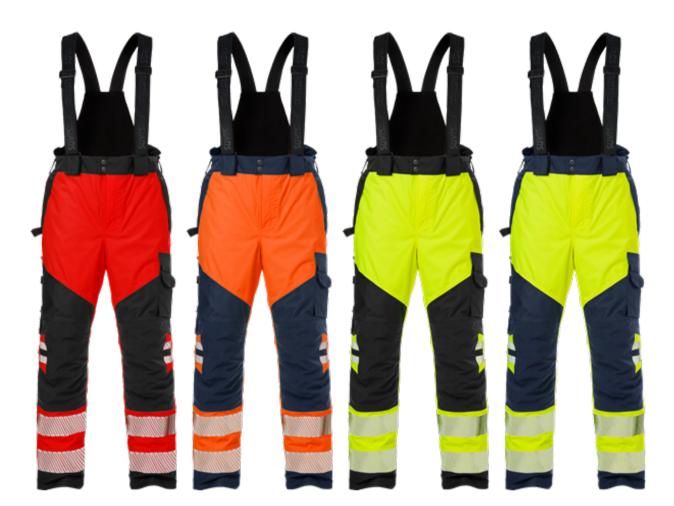

## HIGH VIS AIRTECH® SHELL TROUSERS CLASS 2 2515 GTT ART. NO: 127662

Airtech® breathable, wind and waterproof / Detachable braces with fleece yoke at back / 2 front pockets with concealed zip / 2 bellowed back pocket with flap and velcro fastening / CORDURA®-reinforced folding rule pocket with tool pocket, pen pocket, button and loop for sheath knife / Leg pocket with flap and velcro fastening, D-ring / CORDURA®-reinforced knee pockets with inside opening / Height adjustment for knee pads in knee pocket / Concealed zip up to knees / Snow lock / Adjustable leg ends / Waterpillar 20,000 mm / Breathability Airtech® material RET <15 / Approved according to EN 14404 together with kneepads 124292, EN ISO 20471 class 2 and EN 343 class 4/4 / Certified after 25 washes / OEKO-TEX® certified.

**Material:** Airtech®, 100% polyester, breathable, wind and waterproof. Lining: 100% polyester. Reinforcement 100% polyamide.

Weight: Outer fabric 150 g/m<sup>2</sup>, lining 65 g/m<sup>2</sup>.

**Color:** F171 High vis Yellow/Navy, F196 High vis Yellow/Black, F271 High vis Orange/Navy, F396 High vis Red/Black