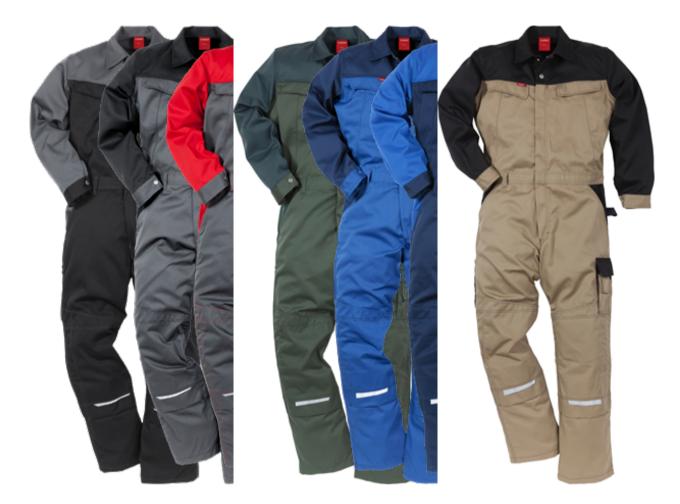

## ICON COVERALL ART. NO: 100807

Luxe fabric / Two-colour / Three-needle fell seams / Contrast stitching / Diagonal cut on front / Diagonal cut over knee / Reflectors at front and back of legs / Adjustable knee pockets integrated into seams / Adjustable cuffs / Opening to inner trousers behind front pocket bearer / Two-way zip / Leg pocket with flap / Outside mobile phone pocket with velcro strap and pen pocket / Two chest pockets with internal pouch / Two side pockets / Inside pocket / Back pockets with pleats, one with flap / CORDURA® reinforced double folding rule pocket / Hammer loop / Approved according to EN 14404 together with kneepads 127440 / Leasing laundry-tested according to ISO 15797 / OEKO-TEX® certified.

Material:65% polyester, 35% cotton. Reinforcement 100% polyamide.Weight:295 g/m².Color:K299 Khaki/Black, K576 Navy/ Royal, K676 Royal/ Navy, K781 Light Army Green/Army<br/>Green, K866 Grey/ Red, K896 Grey/ Black, K996 Black/GreySize:Regular: XS-3XL S Tall-XL Tall